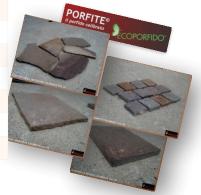

## **PORFITE® SYSTEM**

PORFITE ©, the first Porphyry to be glued.

The PORFITE  $^{\circ}$  range respects the environment for its lightness and natural resources saving. It is an ecological product that extols, for this reason, the ECOPORFIDO $^{\circ}$  mark. We suggest 7 types:

| TYPES                              |          |         |
|------------------------------------|----------|---------|
| Porfite <sup>©</sup> opus incertum | mm 20    | 38      |
| Sheared Tiles                      | mm 20    | 48      |
| Sawed Tiles                        | mm 20    | 48      |
| Cubes10 x 10                       | mm 20    | 38      |
| Skirting - board                   | mm 13    | 28      |
| Coping / step                      | mm 30    | 75      |
| Cobblestones 4/6 or 6/8            | mm 60/80 | 100/130 |