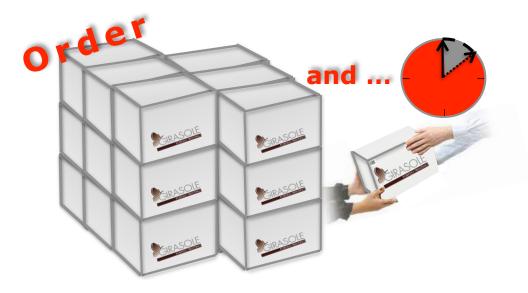

# Today with us:

Girasole Srl unipersonale
Via Cesarini, 30 - 38121 Martignano (TN)
TEL/Fax +30 9461 949289 - Cell. +39 329 2211039
E-mail: info@portile.it - www.porfile.it